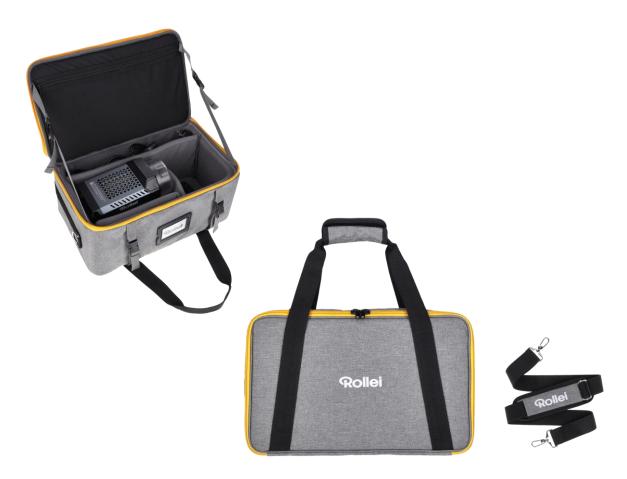

## **Rollei** Bag for Candela 220

## Bag for Candela 220: Your Perfect Companion For Mobile Light

- Optimal fit: Specially designed for your Candela 220 LED light
- Plenty of storage space: Sufficient space for your lighting equipment
- High carrying comfort: Equipped with shoulder strap and handles
- Protected storage: Interior dividers for safe transport
- Simple design: Attractive gray and black color combination with yellow accents

| What's in the Box and Packaging Details   |                                                            |
|-------------------------------------------|------------------------------------------------------------|
| What's in the box                         | Bag with carrying loops, shoulder strap, flexible dividers |
| Packaging dimensions (L x W x H)   Weight | 46 x 30 x 22.5 cm   XX kg                                  |